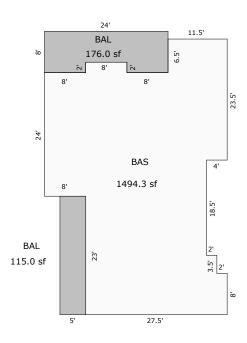

Super Neighborhood 4200 - VAIL CORE CONDO Stories 1 - STORIES 1

Use Code 1000 - RESIDENTIAL

| SubArea |             | ACTUAL   | <b>EFFECTIVE</b> | HEATED   | FOOTPRINT |
|---------|-------------|----------|------------------|----------|-----------|
| BAL     |             | 291.0    |                  |          |           |
| FUS     |             | 155.8    | 155.8            | 155.8    | 155.8     |
| BAS     |             | 1494.3   | 1494.3           | 1494.3   | 1494.3    |
| Total   |             | 1,941.10 | 1,650.10         | 1,650.10 | 1,650.10  |
|         | Value       | Rate     | Rate             | Rate     | Rate      |
|         | \$2,647,420 | 1,363.88 | 1,604.40         | 1,604.40 | 1,604.40  |

Sketch by Apex Medina™