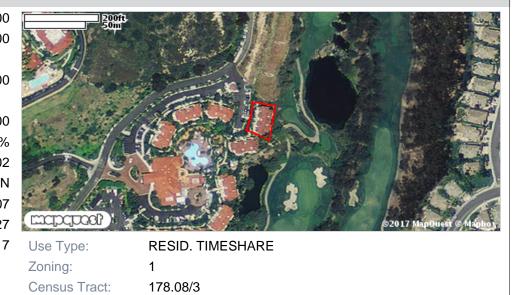

## PARCELQUEST LITE

Full Property Detail Report

Property Address: 7210 BLUE HERON PL CARLSBAD CA 92011-4911 Parcel # (APN): 215-943-43-03