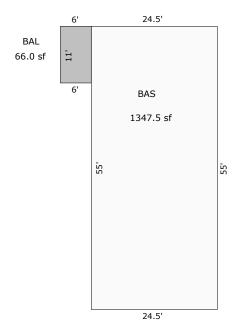

Super Neighborhood 4225 - LIONSHEAD-CASCADE CONDO Stories 1 - STORIES 1

& TH

Use Code 1000 - RESIDENTIAL

| SubArea |             | ACTUAL   | <b>EFFECTIVE</b> | HEATED   | FOOTPRINT |
|---------|-------------|----------|------------------|----------|-----------|
| BAL     |             | 66.0     |                  |          |           |
| BAS     |             | 1347.5   | 1347.5           | 1347.5   | 1347.5    |
| Total   |             | 1,413.50 | 1,347.50         | 1,347.50 | 1,347.50  |
|         | Value       | Rate     | Rate             | Rate     | Rate      |
|         | \$2,042,110 | 1,444.72 | 1,515.48         | 1,515.48 | 1,515.48  |

Sketch by Apex Medina™